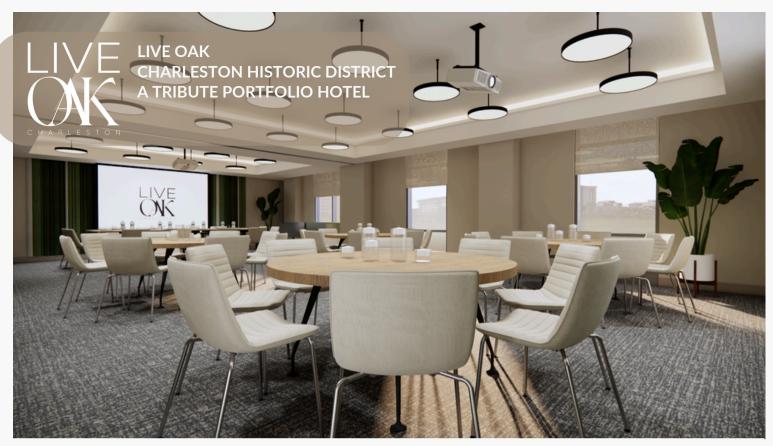

At Live Oak, we believe that travel should be a transformative authentic experience. That's why we've created a dynamic atmosphere that fosters creativity, community, and connection. Featuring 120 guestrooms, three spacious luxurious corner suites, five pool patio rooms with daybeds, a heated outdoor saltwater pool, plush cabanas, a 1,000 sq ft Ballroom, upscale F&B spaces featuring and indoor/outdoor pool bar and lounge, destination driven culinary activations, and a state of the art fitness center, we are the pinnacle in experiential travel. "Find your Charleston Within," at Live Oak, Charleston Historic District, a Tribute Portfolio Hotel, the ultimate destination for meetings, incentives, events and weddings

| <b>Event Space</b> | Dimensions    | <b>Square Feet</b> | Banquet | Schoolroom | Conference | U-Shape | Reception    | Theater |
|--------------------|---------------|--------------------|---------|------------|------------|---------|--------------|---------|
| Acorn              | 16' x 25'     | 413                | 16      | 12         | 12         | 8       | 40           | 30      |
| Evergreen          | 26' x 23'4"   | 604                | 32      | 18         | 16         | 12      | 60           | 60      |
| Ballroom           | 42'6" x 23'4" | 1028               | 60      | 36         | 24         | 20      | 100          | 64      |
| <b>Pool Lounge</b> | 48'8" x 29'   | 2342               | 108     | -          | -          | -       | 208 (in/out) | -       |
| Terra              | 54'2" x 35'   | 1726               | 80      | -          | -          | -       | 80           | -       |