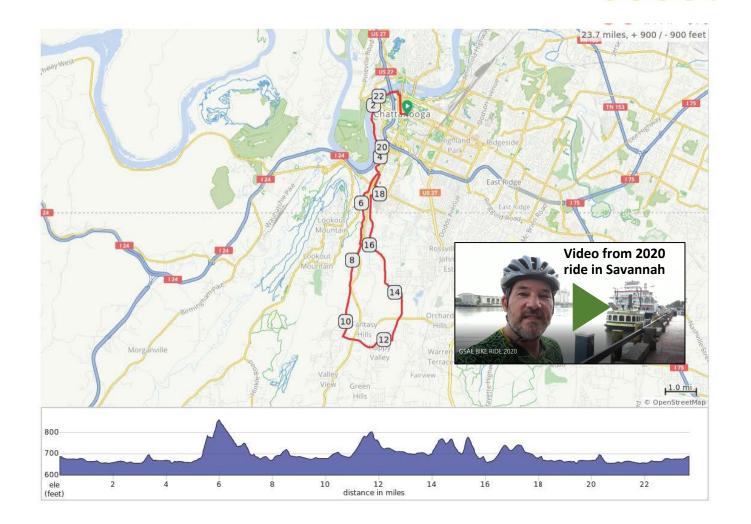

## Wednesday, June 2, 2021 10:00 AM start time

Come ride with us on a no-drop bike ride around scenic Chattanooga. The route this year is about 24 miles long and starts along the Tennessee River, then crosses into Georgia at the foothills of Lookout Mountain and winds through the Chattanooga Valley. The max grade is 7.6% and we will climb a total of 900 feet over the course of the route – this is a great ride, and the gentle rollers will give you just enough of a sense of accomplishment that you will have earned your time at the beer pour (separate registration required).