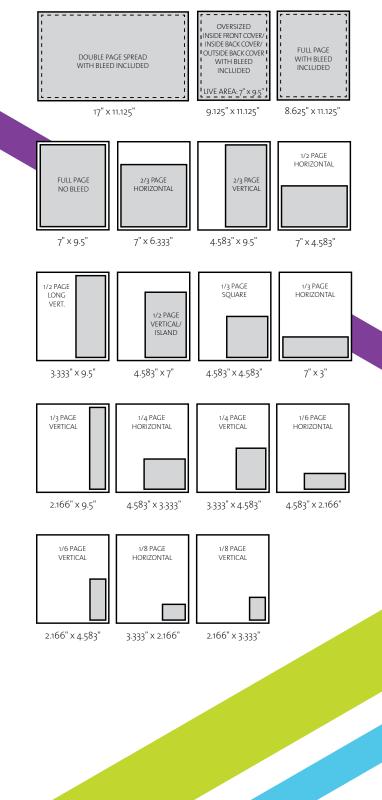

### All rates include an Ad Link in the digital edition of the magazine.

Revisions and Proofs: \$50 Position Guarantee: 15% Prem

| Position Guarantee: 15% Premium   |            |            | Membership Directory. |
|-----------------------------------|------------|------------|-----------------------|
| Full color rates                  | 1x         | 2-4x       | 5x                    |
| Double Page Spread                | \$2,897.55 | \$2,753.55 | \$2,609.55            |
| Outside Back Cover                | \$2,624.55 | \$2,525.55 | \$2,426.55            |
| Inside Front or Inside Back Cover | \$2,444.55 | \$2,345.55 | \$2,246.55            |
| Full Page                         | \$1,934.55 | \$1,835.55 | \$1,736.55            |
| 2/3 Page                          | \$1,691.55 | \$1,610.55 | \$1,520.55            |
| 1/2 Page                          | \$1,349.55 | \$1,277.55 | \$1,214.55            |
| 1/3 Page                          | \$1,178.55 | \$1,115.55 | \$1,061.55            |
| 1/4 Page                          | \$935.55   | \$890.55   | \$845.55              |
| 1/6 Page                          | \$800.55   | \$764.55   | \$719.55              |
| 1/8 Page                          | \$692.55   | \$656.55   | \$620.55              |

|            |                                                                          | Includes position in Annual<br>Membership Directory.                                                   |
|------------|--------------------------------------------------------------------------|--------------------------------------------------------------------------------------------------------|
| 1x         | 2-4x                                                                     | 5x                                                                                                     |
| \$1,187.55 | \$1,124.55                                                               | \$1,070.55                                                                                             |
| \$1,043.55 | \$989.55                                                                 | \$935.55                                                                                               |
| \$818.55   | \$773.55                                                                 | \$737.55                                                                                               |
| \$647.55   | \$611.55                                                                 | \$584.55                                                                                               |
| \$530.55   | \$503.55                                                                 | \$476.55                                                                                               |
| \$404.55   | \$386.55                                                                 | \$359.55                                                                                               |
| \$305.55   | \$287.55                                                                 | \$278.55                                                                                               |
|            | \$1,187.55<br>\$1,043.55<br>\$818.55<br>\$647.55<br>\$530.55<br>\$404.55 | \$1,187.55\$1,124.55\$1,043.55\$989.55\$818.55\$773.55\$647.55\$611.55\$530.55\$503.55\$404.55\$386.55 |