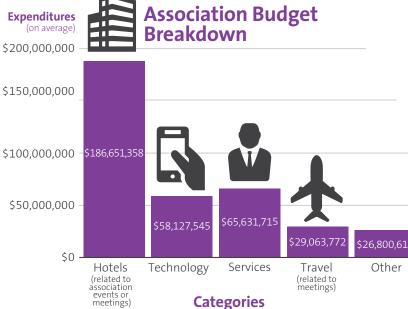

- + GSAE member's associations each spend an average of more than \$360,000,000 per year on products and services not including meeting-related expenses.
- + Nearly 43% of GSAE members have contacted an advertiser after seeing them in GSAE publications
- + Nearly 1 in 4 GSAE members need 1,000 or more hotel rooms booked annually.