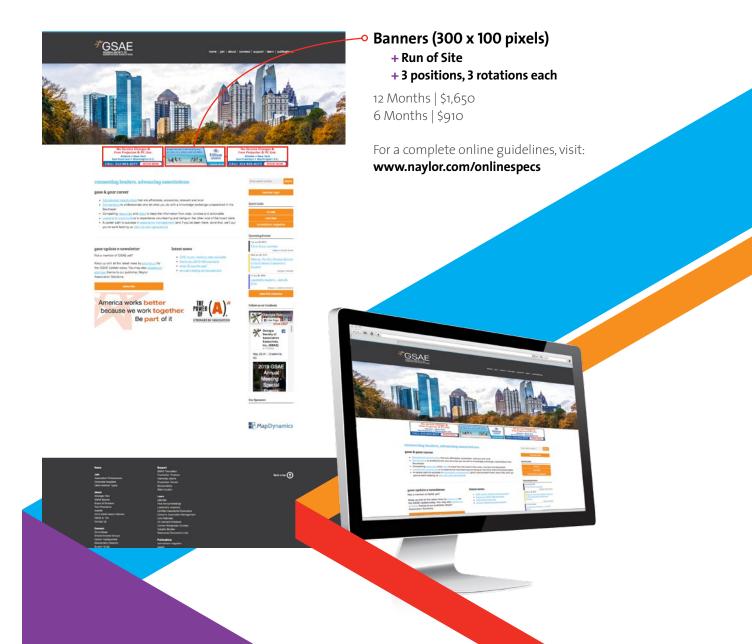

### gsae.org

GSAE's official website is the hub that members visit to find out about upcoming events, connect with members, search the buyers' guides, learn about CAE certification, and much more.